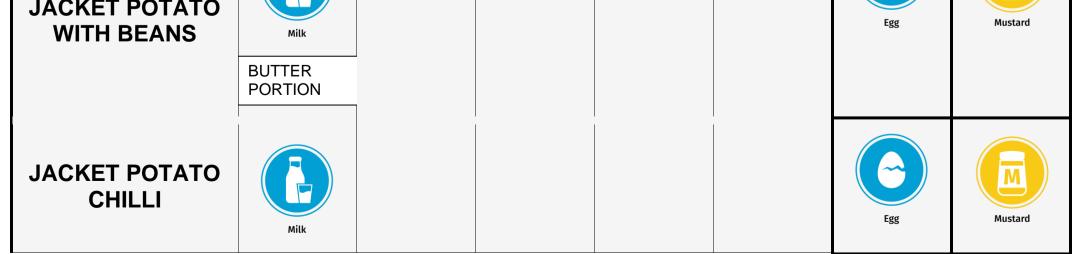

| WHOLETAIL<br>SCAMPI               | Gluten          | Crustaceans         |         |                           |        | Egg        | Mustard |
|-----------------------------------|-----------------|---------------------|---------|---------------------------|--------|------------|---------|
| CAJUN<br>CHICKEN                  | Egg<br>COLESLAW | Mustard<br>COLESLAW |         |                           |        | Egg        | Mustard |
| MISSISSIPPI<br>CHICKEN            | Gluten          | Milk                | Egg     | Mustard                   | Celery | Egg        | Mustard |
| OMELETTE                          | Egg             | Milk                |         |                           |        | Egg        | Mustard |
| YORKSHIRE<br>PUDDING &<br>SAUSAGE | Soybean         | Gluten              | Egg     | Milk                      |        |            |         |
| JACKET POTATO<br>WITH CHEESE      | Milk            |                     |         |                           |        | Egg        | Mustard |
| JACKET POTATO<br>WITH TUNA        | Fish            | Egg                 | Mustard | Milk<br>BUTTER<br>PORTION |        | Egg        | Mustard |
| JACKET POTATO                     |                 |                     |         |                           |        | $\bigcirc$ |         |

| JACKET POTATO<br>WITH PRAWN AND<br>MARIE ROSE | Crustaceans               | Egg     | Mustard                   | Milk<br>BUTTER<br>PORTION |                 | Egg | Mustard |
|-----------------------------------------------|---------------------------|---------|---------------------------|---------------------------|-----------------|-----|---------|
| JACKET POTATO<br>WITH COLESLAW                | Egg                       | Mustard | Milk<br>BUTTER<br>PORTION | -                         |                 | Egg | Mustard |
| JACKET POTATO<br>WITH BUTTER                  | Milk<br>BUTTER<br>PORTION |         |                           |                           |                 | Egg | Mustard |
| SIMPLE CHICKEN<br>BURGER                      | Soybean                   | Gluten  | Egg                       | Milk                      |                 | Egg | Mustard |
| CHICKEN AND<br>HALLOUMI<br>BURGER             | Soybean                   | Gluten  | Egg                       | Milk                      | Mustard         | Egg | Mustard |
| 1/4LB<br>CHEESEBURGER                         | Gluten                    | Egg     | Milk                      | Celery                    |                 | Egg | Mustard |
| XXX BURGER                                    | Gluten                    | Egg     | Milk                      | Celery                    |                 | Egg | Mustard |
| <b>BB BURGER</b>                              | Gluten                    | Egg     | Milk                      | Celery                    | Sulphur Dioxide | Egg | Mustard |
| CHILLI CHEESE<br>BURGER                       | Gluten                    | Egg     | Milk                      | Celery                    | Mustard         | Egg | Mustard |