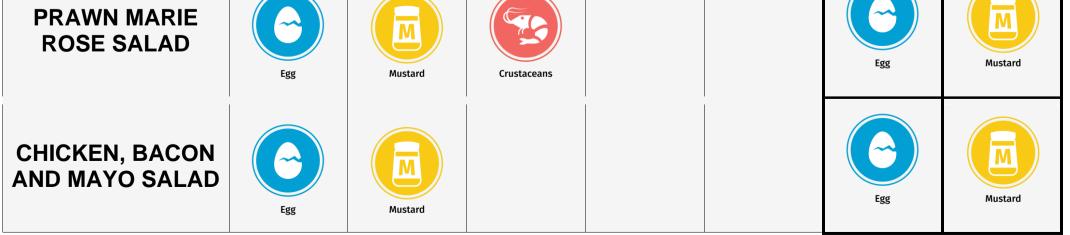

| JACKET POTATO<br>WITH PRAWN AND<br>MARIE ROSE | Crustaceans               | Egg     | Mustard                   | Milk<br>BUTTER<br>PORTION |                 | Egg | Mustard |
|-----------------------------------------------|---------------------------|---------|---------------------------|---------------------------|-----------------|-----|---------|
| JACKET POTATO<br>WITH COLESLAW                | Egg                       | Mustard | Milk<br>BUTTER<br>PORTION | -                         |                 | Egg | Mustard |
| JACKET POTATO<br>WITH BUTTER                  | Milk<br>BUTTER<br>PORTION |         |                           |                           |                 | Egg | Mustard |
| SIMPLE CHICKEN<br>BURGER                      | Soybean                   | Gluten  | Egg                       | Milk                      |                 | Egg | Mustard |
| CHICKEN AND<br>HALLOUMI<br>BURGER             | Soybean                   | Gluten  | Egg                       | Milk                      | Mustard         | Egg | Mustard |
| 1/4LB<br>CHEESEBURGER                         | Gluten                    | Egg     | Milk                      | Celery                    |                 | Egg | Mustard |
| XXX BURGER                                    | Gluten                    | Egg     | Milk                      | Celery                    |                 | Egg | Mustard |
| <b>BB BURGER</b>                              | Gluten                    | Egg     | Milk                      | Celery                    | Sulphur Dioxide | Egg | Mustard |
| CHILLI CHEESE<br>BURGER                       | Gluten                    | Egg     | Milk                      | Celery                    | Mustard         | Egg | Mustard |

| POSH FISHFINGER<br>SANDWICH          | Gluten | Milk    | Mustard | Fish            | Egg | Mustard |
|--------------------------------------|--------|---------|---------|-----------------|-----|---------|
| PRAWN AND<br>MARIE ROSE<br>SANDWICH  | Gluten | Egg     | Mustard | Crustaceans     | Egg | Mustard |
| TUNA MAYO<br>SANDWICH                | Gluten | Egg     | Mustard | Fish            | Egg | Mustard |
| CHICKEN, BACON<br>& MAYO<br>SANDWICH | Gluten | Egg     | Mustard |                 | Egg | Mustard |
| HAM AND<br>PICCALILLI<br>SANDWICH    | Gluten | Egg     | Mustard | Sulphur Dioxide | Egg | Mustard |
| CHEESE SALAD                         | Egg    | Milk    | Mustard |                 | Egg | Mustard |
| HAM SALAD                            | Egg    | Mustard |         |                 | Egg | Mustard |
| TUNA<br>MAYONNAISE<br>SALAD          | Egg    | Mustard | Fish    |                 | Egg | Mustard |
|                                      |        |         |         |                 |     |         |