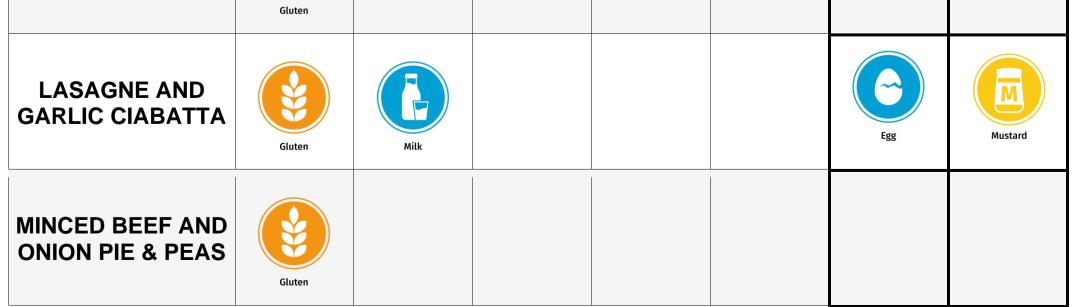

| WHOLETAIL<br>SCAMPI               | Gluten          | Crustaceans         |         |                           |        | Egg        | Mustard |
|-----------------------------------|-----------------|---------------------|---------|---------------------------|--------|------------|---------|
| CAJUN<br>CHICKEN                  | Egg<br>COLESLAW | Mustard<br>COLESLAW |         |                           |        | Egg        | Mustard |
| MISSISSIPPI<br>CHICKEN            | Gluten          | Milk                | Egg     | Mustard                   | Celery | Egg        | Mustard |
| OMELETTE                          | Egg             | Milk                |         |                           |        | Egg        | Mustard |
| YORKSHIRE<br>PUDDING &<br>SAUSAGE | Soybean         | Gluten              | Egg     | Milk                      |        |            |         |
| JACKET POTATO<br>WITH CHEESE      | Milk            |                     |         |                           |        | Egg        | Mustard |
| JACKET POTATO<br>WITH TUNA        | Fish            | Egg                 | Mustard | Milk<br>BUTTER<br>PORTION |        | Egg        | Mustard |
| JACKET POTATO                     |                 |                     |         |                           |        | $\bigcirc$ |         |

| BB VEGAN<br>BURGER                  | Soybean | Gluten | Mustard |     | Egg | Mustard |
|-------------------------------------|---------|--------|---------|-----|-----|---------|
| JUMBO HOT DOG                       | Soybean | Gluten |         |     | Egg | Mustard |
| JUMBO CHILLI<br>DOG                 | Soybean | Gluten | Milk    | Egg | Egg | Mustard |
| FOUR CHEESE<br>PIZZA                | Gluten  | Milk   |         |     | Egg | Mustard |
| DOUBLE<br>PEPPERONI PIZZA           | Gluten  | Milk   |         |     | Egg | Mustard |
| BBQ MEAT FEAST<br>PIZZA             | Gluten  | Milk   | Mustard |     | Egg | Mustard |
| BBQ CHICKEN<br>PIZZA                | Gluten  | Milk   | Mustard |     | Egg | Mustard |
| ROASTED VEG<br>AND HOUMOUS<br>PIZZA | Gluten  |        |         |     | Egg | Mustard |
| GARLIC AND HERB<br>CIABATTA         | Gluten  |        |         |     |     |         |
| CHEESE AND<br>PICKLE SANDWICH       | Gluten  | Milk   |         |     | Egg | Mustard |